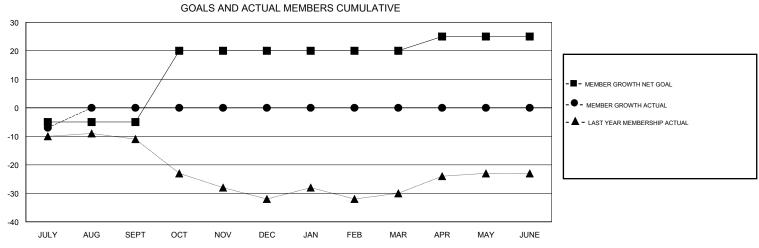

## **LOCATION NEBRASKA** WILLIAM PHILLIPI **GMT CA** Clubs Members RESULTS FOR 2018-2019 RESULTS FOR 2018-2019 NEW CLUBS NEW CLUB GOAL DROPPED CLUBS MEMBER GROWTH NET MEMBER GROWTH DROPPED QUARTER QUARTER GOAL ACTUAL MEMBERS ACTUAL (including transfers) 0 0 0 -5 8 JULY/AUG/SEPT JULY/AUG/SEPT 0 25 0 0 OCT/NOV/DEC OCT/NOV/DEC 0 0 0 0 0 0 JAN/FEB/MAR JAN/FEB/MAR 0 0 0 0 5 0 APR/MAY/JUNE APR/MAY/JUNE